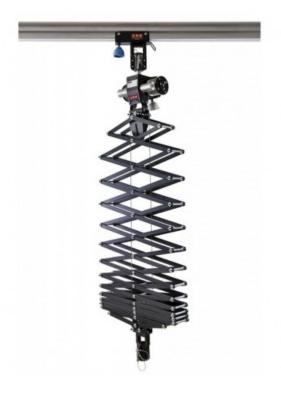

## DUO P.O. Pantograph

IFF Pole Operated Pantograph suspends and positions luminaires with loads of up to 40kg (88 Lbs). It is a versatile suspension unit for small, medium and large studios

Reference: FF3808Y40

EAN13: -

IFF Pole Operated Pantograph suspends and positions luminaires with loads of up to 40kg (88 Lbs). It is a versatile suspension unit for small, medium and large studios.

The pantograph can be extended via twin wire ropes. The self-locking drum winch with two steel cables support loads under static and dynamic conditions. The specially designed double scissors mechanism adds extra stability and is furnished with cable clips to support luminaire power cables. It is dynamically and statically irreversible thanks to its static and dynamic efficiency (