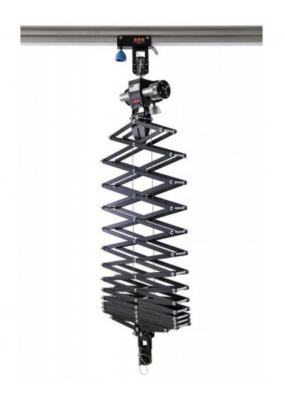

## DUO P.O. Pantograph

IFF Pole Operated Pantograph suspends and positions luminaires with loads of up to 40kg (88 Lbs). It is a versatile suspension unit for small, medium and large studios

Reference: FF3808Y30

EAN13: -

IFF Pole Operated Pantograph suspends and positions luminaires with loads of up to 40kg (88 Lbs). It is a versatile suspension unit for small, medium and large studios.

The pantograph can be extended via twin wire ropes. The self-locking drum winch with two steel cables support loads under static and dynamic conditions. The specially designed double scissors mechanism adds extra stability and is furnished with cable clips to support luminaire power cables. It is dynamically and statically irreversible thanks to its static and dynamic efficiency (