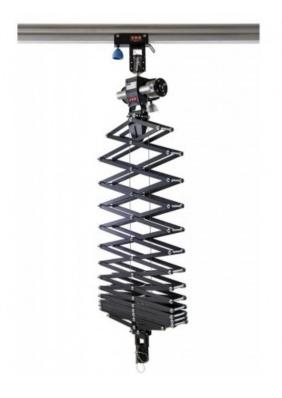

## DUO P.O. Pantograph

IFF Pole Operated Pantograph suspends and positions luminaires with loads of up to 40kg (88 Lbs). It is a versatile suspension unit for small, medium and large studios

Reference: FF3808Y30

EAN13: -

IFF Pole Operated Pantograph suspends and positions luminaires with loads of up to 40kg (88 Lbs). It is a versatile suspension unit for small, medium and large studios.

The pantograph can be extended via twin wire ropes. The self-locking drum winch with two steel cables support loads under static and dynamic conditions. The specially designed double scissors mechanism adds extra stability and is furnished with cable clips to support luminaire power cables. It is dynamically and statically irreversible thanks to its static and dynamic efficiency (