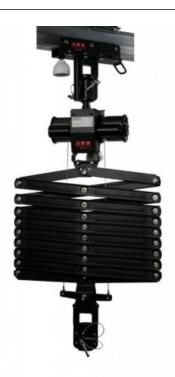

## MONO P.O. Pantograph

Manual, pole operated pantograph for single loads of up to 40kg (88Lbs).

The self-locking drum winch mechanism with two steel cables support loads under static and dynamic conditions. The specially designed sheet metal scissors add stability and are furnished with cable clips for power cables.

Reference: FF3800 EAN13: -

Manual, pole operated pantograph for single loads of up to 40kg (88Lbs).

The self-locking drum winch mechanism with two steel cables support loads under static and dynamic conditions. The specially designed sheet metal scissors add stability and are furnished with cable clips for power cables.