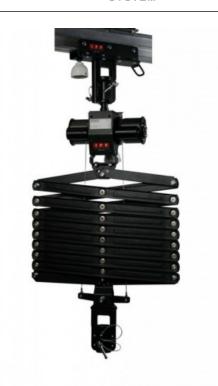

## MONO P.O. Pantograph

Manual, pole operated pantograph for single loads of up to 40kg (88Lbs).

The self-locking drum winch mechanism with two steel cables support loads under static and dynamic conditions. The specially designed sheet metal scissors add stability and are furnished with cable clips for power cables.

Reference: FF3800

EAN13: -

Manual, pole operated pantograph for single loads of up to 40kg (88Lbs).

The self-locking drum winch mechanism with two steel cables support loads under static and dynamic conditions. The specially designed sheet metal scissors add stability and are furnished with cable clips for power cables.