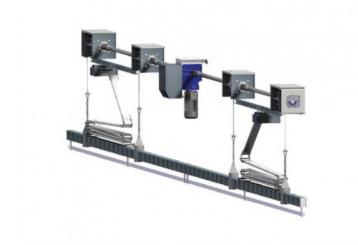

## Line Shaft Hoist

Lighting and Scenery Hoist with up to 18m (49') long traveling connector strip for up to 72 lighting circuits and/or up to 21m lighting bar. Max drop up to 18 m, standard max load up to 1100 kg.

Reference: FF3771 EAN13: -

Lighting and Scenery Hoist with up to 18m (49') long traveling connector strip for up to 72 lighting circuits and/or up to 21m lighting bar. Max drop up to 18 m, standard max load up to 1100 kg.

The modular drum & shaft design for the IFF Line Shaft Hoist offers a wide range of design options for heavy duty onstage electric hoists or scenery hoists. Steel shafts with universal joints connect 4 helical grooved aluminum drums with the drive unit. The drive unit can be placed anywhere between 2 drums or at the end of the hoist assembly. The soft start/stop minimizes the dynamic impact onto the building structure during the operation. Each Hoist is equipped with a current injection brake, an integrated motor brake, and 2 secondary brakes to exceed the highest safety standards of the industry.