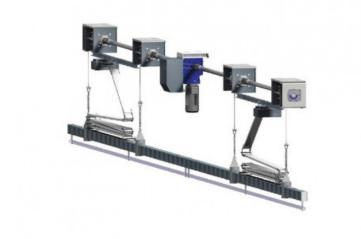

## Line Shaft Hoist

Lighting and Scenery Hoist with up to 18m (49') long traveling connector strip for up to 72 lighting circuits and/or up to 21m lighting bar. Max drop up to 18 m, standard max load up to 1100 kg.

The modular drum & shaft design for the IFF Line Shaft Hoist offers a wide range of design options for heavy duty onstage electric hoists or scenery hoists. Steel shafts with universal joints connect 4 helical grooved aluminum drums with the drive unit. The drive unit can be placed anywhere between 2 drums or at the end of the hoist assembly. The soft start/stop minimizes the dynamic impact onto the building structure during the operation. Each Hoist is equipped with a current injection brake, an integrated motor brake, and 2 secondary brakes to exceed the highest safety standards of the industry.