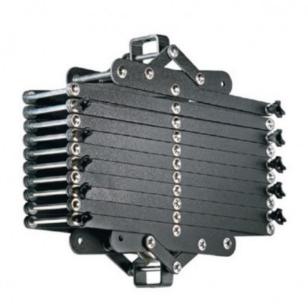

## Friction Pantograph - Top 4C

The TOP 2C and TOP 4C are manual operated friction pantographs for single loads of up to 18 kg (39.7 Lbs). TOP 2C extends 2 m (6'-6"), TOP 4C 3.8 m (12'-5").

Reference: FF3514

EAN13: -

The TOP 2C and TOP 4C are manual operated friction pantographs for single loads of up to 18 kg (39.7 Lbs). TOP 2C extends 2 m (6'-6"), TOP 4C 3.8 m (12'-5").

The innovative design of the pantograph allows lights to be placed closer to the ceiling than ever before. A complete new range of top and bottom attachments have been designed to reduce at minumum the closed length. Entirely produced in Aluminum (P-Al MgSi UNI3569) and according to DIN 15560-46 it is available in two different extension: 2 m (79"") and 3.8 m (150"") long. The load is supported by a steel cable of 2 mm diameter (safety factor 12). Loads up to 12 kg (26.4 Lbs) can be supported by the patented friction device, while loads up to 18 kg (39.7 Lbs) require the use of optional springs.