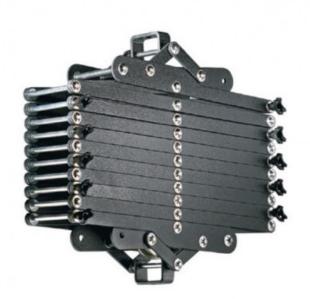

## Friction Pantograph - Top 4C

The TOP 2C and TOP 4C are manual operated friction pantographs for single loads of up to 18 kg (39.7 Lbs). TOP 2C extends 2 m (6'-6"), TOP 4C 3.8 m (12'-5").

Reference: FF3514

EAN13: -

The TOP 2C and TOP 4C are manual operated friction pantographs for single loads of up to 18 kg (39.7 Lbs). TOP 2C extends 2 m (6'-6"), TOP 4C 3.8 m (12'-5").

The innovative design of the pantograph allows lights to be placed closer to the ceiling than ever before. A complete new range of top and bottom attachments have been designed to reduce at minumum the closed length. Entirely produced in Aluminum (P-Al MgSi UNI3569) and according to DIN 15560-46 it is available in two different extension: 2 m (79"") and 3.8 m (150"") long. The load is supported by a steel cable of 2 mm diameter (safety factor 12). Loads up to 12 kg (26.4 Lbs) can be supported by the patented friction device, while loads up to 18 kg (39.7 Lbs) require the use of optional springs.