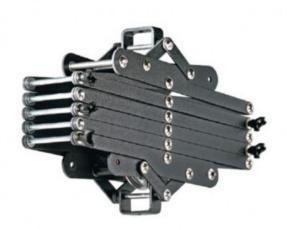

## Friction Pantograph - Top 2C

The TOP 2C and TOP 4C are manual operated friction pantographs for single loads of up to 18 kg (39.7 Lbs). TOP 2C extends 2 m (6'-6"), TOP 4C 3.8 m (12'-5").

Reference: FF3512

EAN13: -

The TOP 2C and TOP 4C are manual operated friction pantographs for single loads of up to 18 kg (39.7 Lbs). TOP 2C extends 2 m (6'-6"), TOP 4C 3.8 m (12'-5").

The innovative design of the pantograph allows lights to be placed closer to the ceiling than ever before. A complete new range of top and bottom attachments have been designed to reduce at minumum the closed length. Entirely produced in Aluminum (P-Al MgSi UNI3569) and according to DIN 15560-46 it is available in two different extension: 2 m (79"") and 3.8 m (150"") long. The load is supported by a steel cable of 2 mm diameter (safety factor 12). Loads up to 12 kg (26.4 Lbs) can be supported by the patented friction device, while loads up to 18 kg (39.7 Lbs) require the use of optional springs. we suggest to upload the datasheet of this product too!"