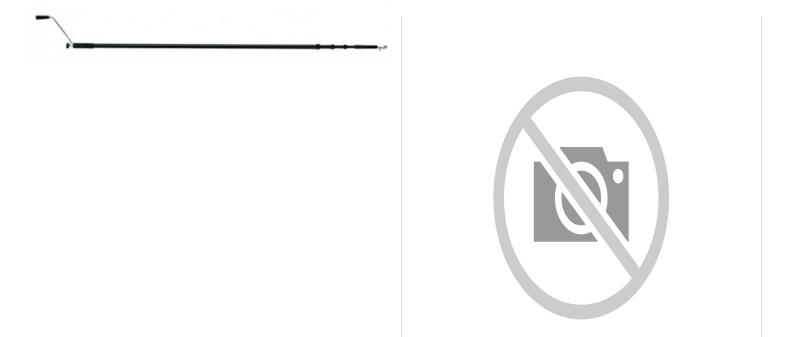

## Operating pole 1.9 m to 6.5 m

4 sections, 3 risers operating pole.

Reference: 427B-6,5

EAN13: -

4 sections, 3 risers operating pole.

The hook facilitates tilting, panning, focusing or re-aiming of lighting fixtures mounted high.

Available in two different length. The operating pole can be used manually or with portable drill with sufficient power (14V to 18V). Specific designed clips (FF3861 Kit of 2 pcs.) mounted on the operating cup (see drawing) will assure a precise and firm hooking. Special design of the hook for vertical and horizontal positioning of spring pantographs.