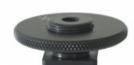

## **High Torque Shoe Mount**

With the larger diameter tightening ring on our High Torque Shoe Mount you can get all the leverage you need to tighten down your accessories.

Reference: X-HTSM-10 EAN13: 859005002683

The XTENDER® (X-HTSM-10) High Torque Shoe Mount has a new 1.5 inch diameter knob which allows you to get more leverage when tightening down. Like its predecessor the SHOE/MICROPHONE MOUNT (X-CSM-10) this product will allow you to connect XTENDER® Products to any shoe receiver. It will also allow you to screw on a 5/8" threaded mic clip so that you can either connect a microphone directly to your camera or, in combination with the Shoe Adapter (X-CSR-10) directly to an XTENDER® Arm. The (X-HTSM-10) can also convert the shoe mount on your camera to a 1/4-20" threaded mount.