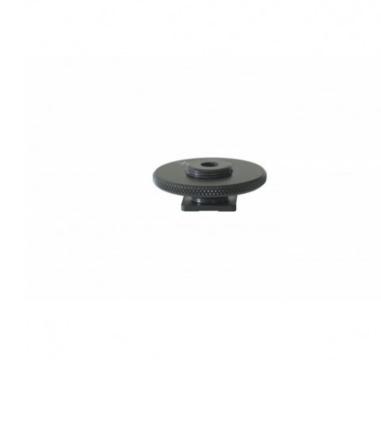

## High Torque Shoe Mount

With the larger diameter tightening ring on our High Torque Shoe Mount you can get all the leverage you need to tighten down your accessories.

Reference: X-HTSM-10 EAN13: 859005002683

The XTENDER® (X-HTSM-10) High Torque Shoe Mount has a new 1.5 inch diameter knob which allows you to get more leverage when tightening down. Like its predecessor the SHOE/MICROPHONE MOUNT (X-CSM-10) this product will allow you to connect XTENDER® Products to any shoe receiver. It will also allow you to screw on a 5/8" threaded mic clip so that you can either connect a microphone directly to your camera or, in combination with the Shoe Adapter (X-CSR-10) directly to an XTENDER® Arm. The (X-HTSM-10) can also convert the shoe mount on your camera to a 1/4-20" threaded mount.