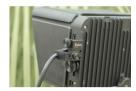

## Odyssey 7Q+ HDMI Lock

Save your video production with the All New XTENDER® HDMI Lock For Convergent Designs Odyssey 7Q+ and Apollo. Lock it and forget it!

Reference: X-ODHL-100 EAN13: 859005002676

The XTENDER® (X-ODHL-100) HDMI Lock was made specifically for the Convergent Design Odyssey 7Q+ and Apollo recording systems. This durable lightweight device weighs less than an ounce. It attaches to the pre-existing threads on the right side of the Odyssey 7Q+ and Apollo housings and won't impede any other ports. You can continue to use the Odyssey Sun Hood with it as well.