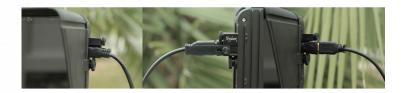

## Odyssey 7Q+ HDMI Lock

Save your video production with the All New XTENDER® HDMI Lock For Convergent Designs Odyssey 7Q+ and Apollo. Lock it and forget it!

Reference: X-ODHL-100 EAN13: 859005002676

The XTENDER® (X-ODHL-100) HDMI Lock was made specifically for the Convergent Design Odyssey 7Q+ and Apollo recording systems. This durable lightweight device weighs less than an ounce. It attaches to the pre-existing threads on the right side of the Odyssey 7Q+ and Apollo housings and won't impede any other ports. You can continue to use the Odyssey Sun Hood with it as well.