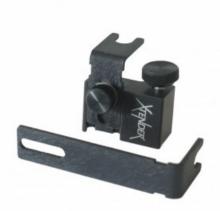

## Odyssey 7Q+ HDMI Lock

Save your video production with the All New XTENDER® HDMI Lock For Convergent Designs Odyssey 7Q+ and Apollo. Lock it and forget it!

Reference: X-ODHL-100 EAN13: 859005002676

The XTENDER® (X-ODHL-100) HDMI Lock was made specifically for the Convergent Design Odyssey 7Q+ and Apollo recording systems. This durable lightweight device weighs less than an ounce. It attaches to the pre-existing threads on the right side of the Odyssey 7Q+ and Apollo housings and won't impede any other ports. You can continue to use the Odyssey Sun Hood with it as well.