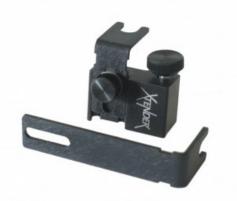

## Odyssey 7Q+ HDMI Lock

Save your video production with the All New XTENDER® HDMI Lock For Convergent Designs Odyssey 7Q+ and Apollo. Lock it and forget it!

Reference: X-ODHL-100 EAN13: 859005002676

The XTENDER® (X-ODHL-100) HDMI Lock was made specifically for the Convergent Design Odyssey 7Q+ and Apollo recording systems. This durable lightweight device weighs less than an ounce. It attaches to the pre-existing threads on the right side of the Odyssey 7Q+ and Apollo housings and won't impede any other ports. You can continue to use the Odyssey Sun Hood with it as well.