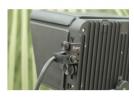

## Odyssey 7Q+ HDMI Lock

Save your video production with the All New XTENDER® HDMI Lock For Convergent Designs Odyssey 7Q+ and Apollo. Lock it and forget it!

Reference: X-ODHL-100 EAN13: 859005002676

The XTENDER® (X-ODHL-100) HDMI Lock was made specifically for the Convergent Design Odyssey 7Q+ and Apollo recording systems. This durable lightweight device weighs less than an ounce. It attaches to the pre-existing threads on the right side of the Odyssey 7Q+ and Apollo housings and won't impede any other ports. You can continue to use the Odyssey Sun Hood with it as well.