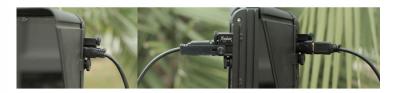

## Odyssey 7Q+ HDMI Lock

Save your video production with the All New XTENDER® HDMI Lock For Convergent Designs Odyssey 7Q+ and Apollo. Lock it and forget it!

Reference: X-ODHL-100 EAN13: 859005002676

The XTENDER® (X-ODHL-100) HDMI Lock was made specifically for the Convergent Design Odyssey 7Q+ and Apollo recording systems. This durable lightweight device weighs less than an ounce. It attaches to the pre-existing threads on the right side of the Odyssey 7Q+ and Apollo housings and won't impede any other ports. You can continue to use the Odyssey Sun Hood with it as well.