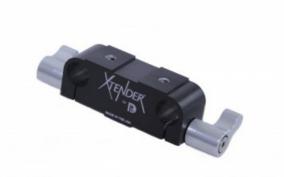

## Double 15mm Rod Clamp w/Ratcheting Tightening Knobs

If you ever needed to mount a few accessories to your 15mm Rods on your camera rig, you can do it the the XTENDER® Double 15mm Rod Clamp.

Reference: X-DFRC-20-1 EAN13: 859005002478

The XTENDER® (X-DFRC-20-1) Double 15mm Rod Clamp gives you the option to attach any XTENDER® arm or 1/4"-20 camera accessory to your 15mm rod system. There are three 1/4-20" mounting locations with set screws to lock your accessory into place: two on top and one on the bottom. With the addition of a (X-CSR-10) Shoe Adapter, you can convert each location to a shoe mount to give you even more quick release mounting options.

Includes Ratcheting Tightening Knobs.