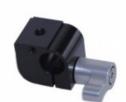

## Single 15mm Rod Clamp w/Ratcheting Tightening Knob

Have a 15mm rod system on your camera rig and want to add a 1/4"-20 accessory to it? You can with this heavy duty Single 15mm Rod clamp from XTENDER®.

Reference: X-SFRC-20-1 EAN13: 859005002492

The XTENDER® (X-SFRC-20-1) Single 15mm Rod Clamp allows you to attach any XTENDER® Friction Mount, arm or 1/4"-20 camera accessory to your 15mm rod system. The mount has a 1/4"-20 thread on top with a set screw to lock your accessory into place.

Now with Ratcheting Tightening Knob.