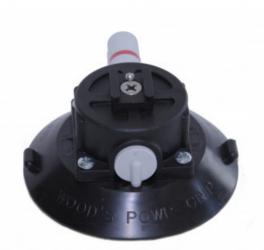

## Suction Mount w/Removable Shoe Adapter

The XTENDER® Suction Cup Mount comes with the removable Shoe Adapter. You can unscrew the adapter and put in any 1/4"20 threaded accessory as well.

Reference: X-SMSA-4-10 EAN13: 859005002461

The XTENDER® (X-SMSA-4-10) Suction Cup Mount w/ Removable Shoe Adapter can be configured to accept most shoe mount or 1/4"-20 accessories. The 4-5" Woods Powr-Grip has superior suction which allows you to mount the SMSA-4-10 to most flat non-porous surfaces. (Glass, Mirrors, Cars, etc...) The X-SMSA-4-10 comes with a Shoe Adapter which can be removed, revealing the 1/4"-20 threads.