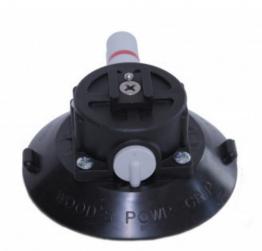

## Suction Mount w/Removable Shoe Adapter

The XTENDER® Suction Cup Mount comes with the removable Shoe Adapter. You can unscrew the adapter and put in any 1/4"20 threaded accessory as well.

Reference: X-SMSA-4-10 EAN13: 859005002461

The XTENDER® (X-SMSA-4-10) Suction Cup Mount w/ Removable Shoe Adapter can be configured to accept most shoe mount or 1/4"-20 accessories. The 4-5" Woods Powr-Grip has superior suction which allows you to mount the SMSA-4-10 to most flat non-porous surfaces. (Glass, Mirrors, Cars, etc...) The X-SMSA-4-10 comes with a Shoe Adapter which can be removed, revealing the 1/4"-20 threads.