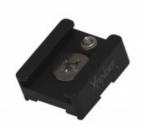

## Shoe Adapter (Converts 1/4"-20 to shoe)

Wish you had more Shoe Mounts on your camera? Use the XTENDER® Shoe Adapter to convert all those 1/4"-20 threaded holes into shoes.

Reference: X-CSR-10 EAN13: 859005002171

The XTENDER® (X-CSR-10) Shoe Adapter will attach to the upper arm of the XTENDER® Arm Kits so that you can utilize your shoe mount accessory. You can also use the Shoe Adapter to convert any 1/4"-20 screw mount to a shoe mount.

A removable stop screw gives more stability to your accessory.