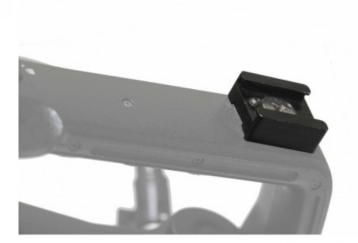

The XTENDER® (X-CSR-10) Shoe Adapter will attach to the upper arm of the XTENDER® Arm Kits so that you can utilize your shoe mount accessory. You can also use the Shoe Adapter to convert any 1/4"-20 screw mount to a shoe mount.

A removable stop screw gives more stability to your accessory.