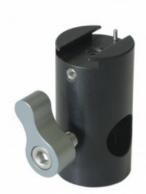

## Universal Light Post Adapter (1/4""-20 and Shoe Mount)

Tired of buying to separate products to mount your accessory to a light stand. Well the wait is over with the XTENDER® Universal Light Post Adapter.

Reference: X-LPA-200 EAN13: 859005002669

The XTENDER® (X-LPA-200) Universal Light Post Adapter allows you to attach any product such as a light or monitor to a light stand, clamp or post. The adapter has a 1/4"-20 female thread and a shoe built right in. It also works perfectly with the XTENDER® Friction Mount, Articulating Arm or Straight Arm.