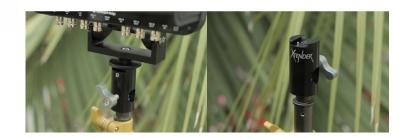

Reference: X-LPA-200 EAN13: 859005002669

The XTENDER® (X-LPA-200) Universal Light Post Adapter allows you to attach any product such as a light or monitor to a light stand, clamp or post. The adapter has a 1/4"-20 female thread and a shoe built right in. It also works perfectly with the XTENDER® Friction Mount, Articulating Arm or Straight Arm.

This is a great accessory for your gear bag.