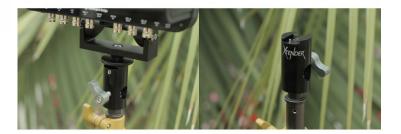

Reference: X-LPA-200 EAN13: 859005002669

The XTENDER® (X-LPA-200) Universal Light Post Adapter allows you to attach any product such as a light or monitor to a light stand, clamp or post. The adapter has a 1/4"-20 female thread and a shoe built right in. It also works perfectly with the XTENDER® Friction Mount, Articulating Arm or Straight Arm.

This is a great accessory for your gear bag.