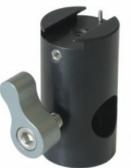

Reference: X-LPA-200 EAN13: 859005002669

The XTENDER® (X-LPA-200) Universal Light Post Adapter allows you to attach any product such as a light or monitor to a light stand, clamp or post. The adapter has a 1/4"-20 female thread and a shoe built right in. It also works perfectly with the XTENDER® Friction Mount, Articulating Arm or Straight Arm.