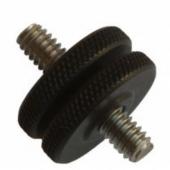

The XTENDER® (XL-MM-20) Dual Tightening Monitor/Light Attachment will attach to any 1/4"-20 female threaded fixture. Plus, it will lock into the upper arm of the XTENDER® so that you can attach a 1/4"-20 accessory such as a Zylight, Lite Panel, Zoom, Nano Flash, Small Monitor, etc... The dual wheels will allow you to tighten both ends of the stud to your accessory and your camera.