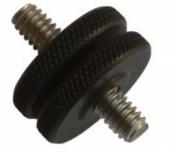

## Dual Tightening Monitor/Light Attachment

If you've been looking for a 1/4"-20 threaded tightening accessory for your camera rig, the XTENDER® Dual Tightening Monitor/Light Attachment is here.

Reference: XL-MM-20 EAN13: 859005002515

The XTENDER® (XL-MM-20) Dual Tightening Monitor/Light Attachment will attach to any 1/4"-20 female threaded fixture. Plus, it will lock into the upper arm of the XTENDER® so that you can attach a 1/4"-20 accessory such as a Zylight, Lite Panel, Zoom, Nano Flash, Small Monitor, etc... The dual wheels will allow you to tighten both ends of the stud to your accessory and your camera.