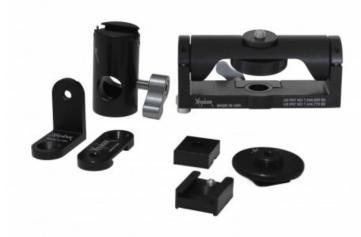

## 210 Friction Mount Cinema Kit

Introducing the All New 210 Friction Mount Cinema Kit from XTENDER. Now with Friction Based Panning and Tilting Features.

Reference: X-CN-210 EAN13: 859005002775

The sleek designed XTENDER® X-FM-210 Friction Mount is extremely durable and can handle more weight than ever before. With the slight turn of a knob you now have the ability to micro adjust both the panning and tilting friction of the mount. Looking for a great mount for your monitor, light, digital recorder, etc., well this is it!

This kit is recommended for virtually all cameras.

This assembly gives you the ability to mount the Friction Mount in many configurations. You can mount a monitor, light, recorder, etc...on a light stand, shoe or 1/4"-20 threaded mount. The included Shoe Adapter allows you to convert a 1/4"-20 thread into a shoe mount.

The Kit Includes:

- 1 XTENDER<sup>®</sup> 210 Friction Mount (X-FM-210)
- 1 Offset Adapter (X-FMOA-10)
- 1 Right Angle Adapter (X-FMRA-10)
- 1 High Torque Shoe Mount (X-HTSM-10)

1 1/4"-20 Mount (X-LCSM-10)

1 Universal Light Post Adapter (X-LPA-200)

1 Shoe Adapter (X-CSR-10)