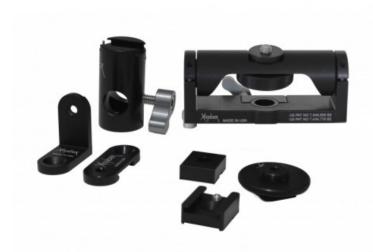

## 210 Friction Mount Cinema Kit

Introducing the All New 210 Friction Mount Cinema Kit from XTENDER. Now with Friction Based Panning and Tilting Features.

Reference: X-CN-210 EAN13: 859005002775

The sleek designed XTENDER® X-FM-210 Friction Mount is extremely durable and can handle more weight than ever before. With the slight turn of a knob you now have the ability to micro adjust both the panning and tilting friction of the mount. Looking for a great mount for your monitor, light, digital recorder, etc., well this is it!

This kit is recommended for virtually all cameras.

This assembly gives you the ability to mount the Friction Mount in many configurations. You can mount a monitor, light, recorder, etc...on a light stand, shoe or 1/4"-20 threaded mount. The included Shoe Adapter allows you to convert a 1/4"-20 thread into a shoe mount.

## The Kit Includes:

- 1 XTENDER® 210 Friction Mount (X-FM-210)
- 1 Offset Adapter (X-FMOA-10)
- 1 Right Angle Adapter (X-FMRA-10)
- 1 High Torque Shoe Mount (X-HTSM-10)

1 1/4"-20 Mount (X-LCSM-10)

1 Universal Light Post Adapter (X-LPA-200)

1 Shoe Adapter (X-CSR-10)