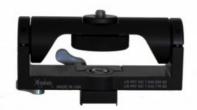

## 210 Friction Mount w/1/4"-20 Locking Camera Screw Mount

The XTENDER 210 Series Friction Mount Kits for Filmmaking with Friction Panning. You choose your mounting method.

Reference: X-FM-210-20 EAN13: 859005002751

The XTENDER® X-FM-210 Friction Mount Kit with 1/4"-20 Locking Camera Screw Mount is extremely durable and can handle more weight than ever before. With the slight turn of a knob you have the ability to micro adjust both the panning and tilting friction of the mount. Looking for a great mount for your monitor, light, digital recorder, etc., well this is it! This kit comes with the Offset Adapter (X-FMOA-10) which is used for monitors which have the connecting ports directly underneath.