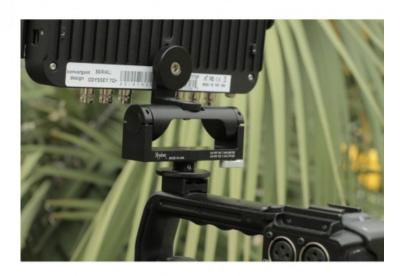

The XTENDER® X-FM-210 Friction Mount Kit with 1/4"-20 Locking Camera Screw Mount is extremely durable and can handle more weight than ever before. With the slight turn of a knob you have the ability to micro adjust both the panning and tilting friction of the mount. Looking for a great mount for your monitor, light, digital recorder, etc., well this is it! This kit comes with the Offset Adapter (X-FMOA-10) which is used for monitors which have the connecting ports directly underneath.