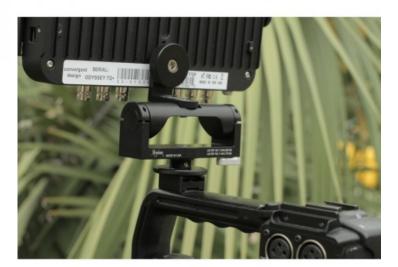

## 210 Friction Mount w/High Torque Shoe Mount

Introducing the XTENDER® 210 Series Friction Mount Kits for Filmmaking with Friction Panning. Choose Shoe, Screw, Light Post or Rod Mounting.

Reference: X-FM-210-10 EAN13: 859005002744

The Sleek Designed XTENDER® X-FM-210 Friction Mount Kit with High Torque Shoe Mount is extremely durable and can handle more weight than ever before. With the slight turn of a knob you now have the ability to micro adjust both the panning and tilting friction of the mount. Looking for a great mount for your monitor, light, digital recorder, etc., well this is it! This kit comes with the Offset Adapter (X-FMOA-10) which is used for monitors which have the connecting ports directly underneath.