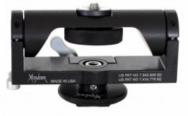

## 210 Friction Mount w/High Torque Shoe Mount

Introducing the XTENDER® 210 Series Friction Mount Kits for Filmmaking with Friction Panning. Choose Shoe, Screw, Light Post or Rod Mounting.

Reference: X-FM-210-10 EAN13: 859005002744

The Sleek Designed XTENDER® X-FM-210 Friction Mount Kit with High Torque Shoe Mount is extremely durable and can handle more weight than ever before. With the slight turn of a knob you now have the ability to micro adjust both the panning and tilting friction of the mount. Looking for a great mount for your monitor, light, digital recorder, etc., well this is it! This kit comes with the Offset Adapter (X-FMOA-10) which is used for monitors which have the connecting ports directly underneath.