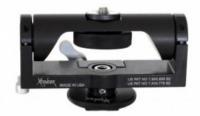

## 210 Friction Mount w/High Torque Shoe Mount

Introducing the XTENDER® 210 Series Friction Mount Kits for Filmmaking with Friction Panning. Choose Shoe, Screw, Light Post or Rod Mounting.

Reference: X-FM-210-10 EAN13: 859005002744

The Sleek Designed XTENDER® X-FM-210 Friction Mount Kit with High Torque Shoe Mount is extremely durable and can handle more weight than ever before. With the slight turn of a knob you now have the ability to micro adjust both the panning and tilting friction of the mount. Looking for a great mount for your monitor, light, digital recorder, etc., well this is it! This kit comes with the Offset Adapter (X-FMOA-10) which is used for monitors which have the connecting ports directly underneath.