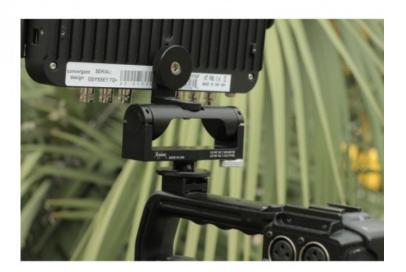

The Sleek Designed XTENDER® X-FM-210 Friction Mount Kit with High Torque Shoe Mount is extremely durable and can handle more weight than ever before. With the slight turn of a knob you now have the ability to micro adjust both the panning and tilting friction of the mount. Looking for a great mount for your monitor, light, digital recorder, etc., well this is it! This kit comes with the Offset Adapter (X-FMOA-10) which is used for monitors which have the connecting ports directly underneath.