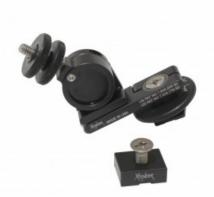

## 2-SHOT KIT (200 Series)

The XTENDER® 2 Shot Articulating Arm Kit with micro adjustable friction based panning and tilting. Perfect for your monitor or digital recorder.

Reference: X-TS-200 EAN13: 859005002591

The XTENDER® 2-SHOT KIT (X-TS-200) features the totally updated X-MC-200 Straight Arm. This 2″ arm is stronger than the previous model and has the ability to micro adjust and lock the tension.

This arm is great for supporting lights, small monitors and digital recorders up to 2'' away from the camera. This arm mounts 1/4''-20 female or male to accessory and 1/4''-20 or shoe to camera.

## This kit includes:

- 1- 2" XTENDER® Straight Arm (X-MC-200)
- 1- High Torque Shoe Mount (X-HTSM-10)
- 1- 1/4"-20 Locking Screw Mount (X-LCSM-10)
- 1- Dual Tightening Monitor/Light Mount (XL-MM-20)