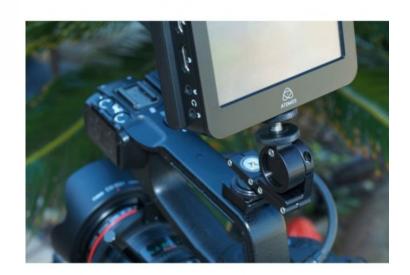

The XTENDER® 2-SHOT KIT (X-TS-200) features the totally updated X-MC-200 Straight Arm. This 2″ arm is stronger than the previous model and has the ability to micro adjust and lock the tension.

This arm is great for supporting lights, small monitors and digital recorders up to 2'' away from the camera. This arm mounts 1/4''-20 female or male to accessory and 1/4''-20 or shoe to camera.

This kit is recommended for DSLR's, ENG and Mid Size Cameras.