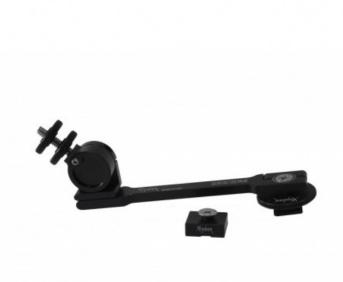

## LIVE AT 5 KIT (200 Series)

This Durable, XTENDER® Live at 5 Kit, is perfect for getting your camera light just over the top of your lens. It can swivel and rotate as well.

Reference: X-LAF-200 EAN13: 859005002409

The XTENDER® LIVE AT 5 KIT (200 Series)(X-LAF-200) features the X-SA-200 Straight Arm. This arm is stronger than the previous version and has the ability to micro adjust and lock the tension. Use this arm to mount your light, monitor, recorder up to 5 inches away from your camera.

## This kit includes:

1-5" XTENDER® Straight Arm (X-SA-200)

1-High Torque Shoe Mount (X-HTSM-10)

1-1/4"-20 Locking Screw Mount (X-LCSM-10)

1-Dual Tightening Monitor/Light Mount (XL-MM-10)