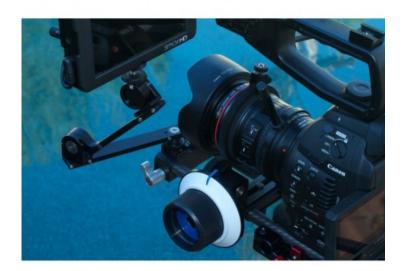

This arm is great for supporting lights and small monitors up to 11'' away from the camera. When arm is collapsed it will lay parellel to the camera handle. This arm mounts 1/4''-20 female or male to accessory and 1/4''-20 or shoe to camera.

This kit is recommended for ENG or Mid Size Cameras.

This kit includes:

1-11" XTENDER® Articulating Arm (X-M-200)

1-High Torque Shoe Mount (X-HTSM-10)

1-1/4"-20 Locking Screw Mount (X-LCSM-10)

1-Dual Tightening Monitor/Light Mount (XL-MM-20)