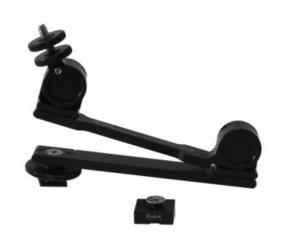

The XTENDER® FILM AT 11 KIT (200 Series)(X-FAE-200) features the next generation in articulating arms. This kit features the totally updated X-M-200 Articulating Arm which is stronger than the previous version and has the ability to micro adjust and lock the tension.

This arm is great for supporting lights and small monitors up to 11'' away from the camera. When arm is collapsed it will lay parellel to the camera handle. This arm mounts 1/4''-20 female or male to accessory and 1/4''-20 or shoe to camera.

This kit is recommended for ENG or Mid Size Cameras.

This kit includes:

1-11" XTENDER® Articulating Arm (X-M-200)

1-High Torque Shoe Mount (X-HTSM-10)

1-1/4"-20 Locking Screw Mount (X-LCSM-10)

1-Dual Tightening Monitor/Light Mount (XL-MM-20)