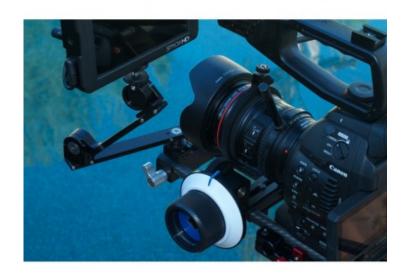

This arm is great for supporting lights and small monitors up to 11'' away from the camera. When arm is collapsed it will lay parellel to the camera handle. This arm mounts 1/4''-20 female or male to accessory and 1/4''-20 or shoe to camera.

This kit is recommended for ENG or Mid Size Cameras.

This kit includes:

1-11" XTENDER® Articulating Arm (X-M-200) 1-High Torque Shoe Mount (X-HTSM-10) 1-1/4"-20 Locking Screw Mount (X-LCSM-10) 1-Dual Tightening Monitor/Light Mount (XL-MM-20)