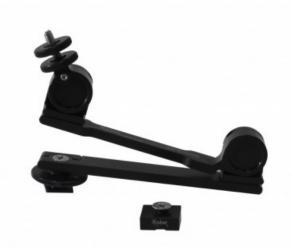

## FILM AT 11 KIT (200 Series)

Introducing the little brother to the original XTENDER® articulating arm. The Film at 11 Kit is a smaller version of our full sized ENG arm.

Reference: X-FAE-200 EAN13: 859005002393

The XTENDER® FILM AT 11 KIT (200 Series)(X-FAE-200) features the next generation in articulating arms. This kit features the totally updated X-M-200 Articulating Arm which is stronger than the previous version and has the ability to micro adjust and lock the tension.

This arm is great for supporting lights and small monitors up to 11'' away from the camera. When arm is collapsed it will lay parellel to the camera handle. This arm mounts 1/4''-20 female or male to accessory and 1/4''-20 or shoe to camera.

This kit is recommended for ENG or Mid Size Cameras.

This kit includes:

1-11" XTENDER® Articulating Arm (X-M-200) 1-High Torque Shoe Mount (X-HTSM-10) 1-1/4"-20 Locking Screw Mount (X-LCSM-10) 1-Dual Tightening Monitor/Light Mount (XL-MM-20)