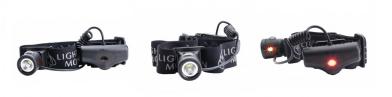

## Vis Pro Adventure

The Vis Pro keeps enthusiasts safe by creating a full circle of protective visibility ultimately providing the pinnacle of effective safety lighting. The Adventure edition features a comfortable non-slip head strap with lightweight front/rear lighting - perfect for runners, kayakers, skiers, etc. who need a bright headlight in conjunction with effective rear visibility.

Featuring:

- 600 Lumen Output Certified to the FL-1 Standard
- Daylight Visible Pulse Mode
- Integrated Battery Pack With Powerful Red Rear Lighting
- Innovative Amber Sidelights Provides Critical Visibility at Intersections
- Ultra-lightweight Setup With Easy Clip On/Off Design
- Waterproof to 1 meter For All-Conditions Reliability
- Accurate Battery Charge & Status Indicator
- MicroUSB Rechargeable

Included:

• Head Strap & Micro USB Charging Cable"