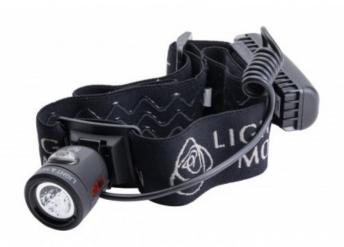

## Vis Pro Adventure

The Vis Pro keeps enthusiasts safe by creating a full circle of protective visibility ultimately providing the pinnacle of effective safety lighting. The Adventure edition features a comfortable non-slip head strap with lightweight front/rear lighting - perfect for runners, kayakers, skiers, etc. who need a bright headlight in conjunction with effective rear visibility.

Featuring:

- 600 Lumen Output Certified to the FL-1 Standard
- Daylight Visible Pulse Mode
- Integrated Battery Pack With Powerful Red Rear Lighting
- Innovative Amber Sidelights Provides Critical Visibility at Intersections
- Ultra-lightweight Setup With Easy Clip On/Off Design
- Waterproof to 1 meter For All-Conditions Reliability
- Accurate Battery Charge & Status Indicator
- MicroUSB Rechargeable

Included:

• Head Strap & Micro USB Charging Cable"