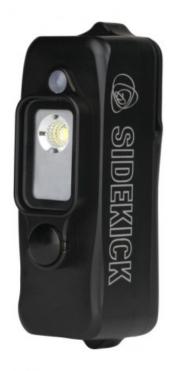

## Sidekick Flood

Revolutionizing the point of view action camera with a compact and versatile daylight balanced lighting solution. Designed to seamlessly connect with any GoPro mount, it can also be utilized on a cold-shoe mount with adapter. The flood has an adjustable 90° beam pattern and is compatible with snap-on filters that can further diffuse the light or modify the color. Engineered with sophisticated firmware for precision flicker-free continuous lighting.

- Integrated rechargeable li-ion battery
- Regulated output does not dim during use
- Intuitive one-touch user interface
- Factory sealed, 60 meter depth rating
- External charging interface
- Sophisticated flicker-free firmware design
- Dimming with stepped control
- Integrated rechargeable Li-ion battery
- Certified performance (FL-1 Standard)
- Mount with with GoPro, flex-arm or cold-shoe
- Durable, rugged design for reliability
- · Weight 123 grams