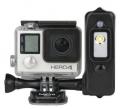

## Sidekick Flood

Revolutionizing the point of view action camera with a compact and versatile daylight balanced lighting solution. Designed to seamlessly connect with any GoPro mount, it can also be utilized on a cold-shoe mount with adapter. The flood has an adjustable 90° beam pattern and is compatible with snap-on filters that can further diffuse the light or modify the color. Engineered with sophisticated firmware for precision flicker-free continuous lighting.

Included in box: Light, GoPro Extender Mount, USB Charger