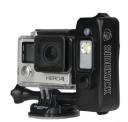

## Sidekick Flood

Revolutionizing the point of view action camera with a compact and versatile daylight balanced lighting solution. Designed to seamlessly connect with any GoPro mount, it can also be utilized on a cold-shoe mount with adapter. The flood has an adjustable 90° beam pattern and is compatible with snap-on filters that can further diffuse the light or modify the color. Engineered with sophisticated firmware for precision flicker-free continuous lighting.

Included in box: Light, GoPro Extender Mount, USB Charger