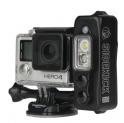

## Sidekick Duo (Spot/Flood)

Revolutionizing the point of view (POV) action camera with a compact and versatile daylight balanced lighting solution. Designed to seamlessly connect with any GoPro mount, it can also be utilized on a cold-shoe mount with adapter. The Duo can toggle between a 90° flood and a 23° spot beam and is compatible with a snap-on filter that can further diffuse the light or modify the color. Engineered with sophisticated firmware for precision flicker-free continuous lighting with ultra high-definition cameras.

Included in box: Light, GoPro Extender Mount, USB Charger