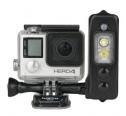

## Sidekick Duo (Spot/Flood)

Revolutionizing the point of view (POV) action camera with a compact and versatile daylight balanced lighting solution. Designed to seamlessly connect with any GoPro mount, it can also be utilized on a cold-shoe mount with adapter. The Duo can toggle between a 90° flood and a 23° spot beam and is compatible with a snap-on filter that can further diffuse the light or modify the color. Engineered with sophisticated firmware for precision flicker-free continuous lighting with ultra high-definition cameras.

Included in box: Light, GoPro Extender Mount, USB Charger