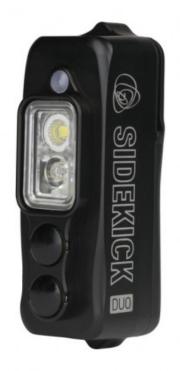

## Sidekick Duo (Spot/Flood)

Revolutionizing the point of view (POV) action camera with a compact and versatile daylight balanced lighting solution. Designed to seamlessly connect with any GoPro mount, it can also be utilized on a cold-shoe mount with adapter. The Duo can toggle between a 90° flood and a 23° spot beam and is compatible with a snap-on filter that can further diffuse the light or modify the color. Engineered with sophisticated firmware for precision flicker-free continuous lighting with ultra high-definition cameras.

- Integrated rechargeable li-ion battery
- Regulated output does not dim during use
- · Intuitive two button user interface
- Factory sealed, 60 meter depth rating
- External charging interface
- Soften light with snap-on diffuser
- Adjust color with snap-on filter
- Sophisticated flicker-free firmware design
- Dimming with stepped control
- Integrated rechargeable Li-ion battery
- Certified performance (FL-1 Standard)
- Mount with GoPro, flex-arm, or cold-shoe
- · Durable, rugged design for reliability
- Weight 123 grams