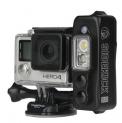

## Sidekick Duo (Spot/Flood)

Revolutionizing the point of view (POV) action camera with a compact and versatile daylight balanced lighting solution. Designed to seamlessly connect with any GoPro mount, it can also be utilized on a cold-shoe mount with adapter. The Duo can toggle between a 90° flood and a 23° spot beam and is compatible with a snap-on filter that can further diffuse the light or modify the color. Engineered with sophisticated firmware for precision flicker-free continuous lighting with ultra high-definition cameras.

Included in box: Light, GoPro Extender Mount, USB Charger