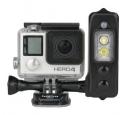

## Sidekick Duo (Spot/Flood)

Revolutionizing the point of view (POV) action camera with a compact and versatile daylight balanced lighting solution. Designed to seamlessly connect with any GoPro mount, it can also be utilized on a cold-shoe mount with adapter. The Duo can toggle between a 90° flood and a 23° spot beam and is compatible with a snap-on filter that can further diffuse the light or modify the color. Engineered with sophisticated firmware for precision flicker-free continuous lighting with ultra high-definition cameras.

Reference: 856-0575-A

EAN13: -

Revolutionizing the point of view (POV) action camera with a compact and versatile daylight balanced lighting solution. Designed to seamlessly connect with any GoPro mount, it can also be utilized on a cold-shoe mount with adapter. The Duo can toggle between a 90° flood and a 23° spot beam and is compatible with a snap-on filter that can further diffuse the light or modify the color. Engineered with sophisticated firmware for precision flicker-free continuous lighting with ultra high-definition cameras.

Included in box: Light, GoPro Extender Mount, USB Charger