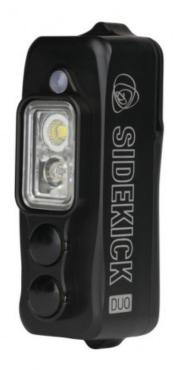

## Sidekick Duo (Spot/Flood)

Revolutionizing the point of view (POV) action camera with a compact and versatile daylight balanced lighting solution. Designed to seamlessly connect with any GoPro mount, it can also be utilized on a cold-shoe mount with adapter. The Duo can toggle between a 90° flood and a 23° spot beam and is compatible with a snap-on filter that can further diffuse the light or modify the color. Engineered with sophisticated firmware for precision flicker-free continuous lighting with ultra high-definition cameras.

- Integrated rechargeable li-ion battery
- Regulated output does not dim during use
- Intuitive two button user interface
- Factory sealed, 60 meter depth rating
- External charging interface
- Soften light with snap-on diffuser
- Adjust color with snap-on filter
- Sophisticated flicker-free firmware design
- Dimming with stepped control
- Integrated rechargeable Li-ion battery
- Certified performance (FL-1 Standard)
- Mount with GoPro, flex-arm, or cold-shoe
- · Durable, rugged design for reliability
- Weight 123 grams