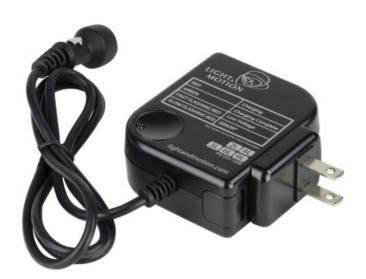

## Smart External Battery Charger

Quickly charge your Light & Description (Motion external battery). Colored LED indicates charging state. Includes outlet blade adapters for US, UK, EU, and AUS. Compatible Batteries: Light & Description (Motion 3-Cell (804-0146-A), Light & Description (Motion 6-Cell (804-0065-B))

Reference: 804-0139-B

EAN13: -

Quickly charge your Light & Motion external battery. Colored LED indicates charging state. Includes outlet blade adapters for US, UK, EU, and AUS. Compatible Batteries: Light & Motion 3-Cell (804-0146-A), Light & Motion 6-Cell (804-0065-B)