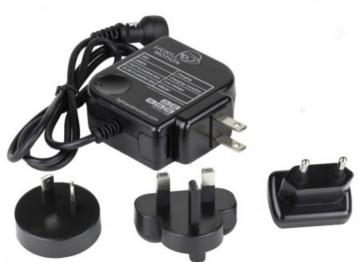

## Smart External Battery Charger

Quickly charge your Light & Description (Motion external battery). Colored LED indicates charging state. Includes outlet blade adapters for US, UK, EU, and AUS. Compatible Batteries: Light & Description (Motion 3-Cell (804-0146-A), Light & Description (Motion 6-Cell (804-0065-B))

Reference: 804-0139-B

EAN13: -

Quickly charge your Light & Motion external battery. Colored LED indicates charging state. Includes outlet blade adapters for US, UK, EU, and AUS. Compatible Batteries: Light & Motion 3-Cell (804-0146-A), Light & Motion 6-Cell (804-0065-B)