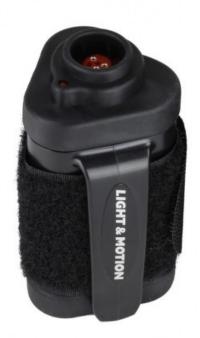

## 3-Cell Li-ion Battery Pack

Extend run-time of the Stella light when used with Light/Battery Connector Cable (not included). Increases run-time of the Stella 1000 by 122 minutes and the Stella 2000 by 65 minutes (on high). Can be utilized to power the light as well as recharge Stella's internal battery. Integrated clip allows attachment to belt or pocket. Velcro battery strap included to secure on tripod leg, boom, etc Compatible Lights: Stella 1000, Stella 2000

Reference: 804-0146-A

EAN13: -

Extend run-time of the Stella light when used with Light/Battery Connector Cable (not included). Increases run-time of the Stella 1000 by 122 minutes and the Stella 2000 by 65 minutes (on high). Can be utilized to power the light as well as recharge Stella's internal battery. Integrated clip allows attachment to belt or pocket. Velcro battery strap included to secure on tripod leg, boom, etc Compatible Lights: Stella 1000, Stella 2000