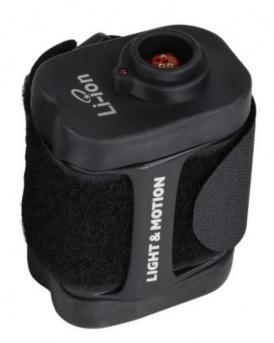

## 6-Cell Li-ion Battery Pack

Extend run-time of theStella light when used in conjunction with Light/Battery Connector Cable (not included). Increases run-time of the Stella 1000 by 214 minutes and the Stella 2000 by 115 minutes (on high). Can be utilized to power the light as well as recharge Stella's internal battery. Velcro battery strap included to secure on tripod leg, boom, etc. Compatible Lights: Stella 1000, Stella 2000

Reference: 804-0065-B

EAN13: -

Extend run-time of theStella light when used in conjunction with Light/Battery Connector Cable (not included). Increases run-time of the Stella 1000 by 214 minutes and the Stella 2000 by 115 minutes (on high). Can be utilized to power the light as well as recharge Stella's internal battery. Velcro battery strap included to secure on tripod leg, boom, etc. Compatible Lights: Stella 1000, Stella 2000