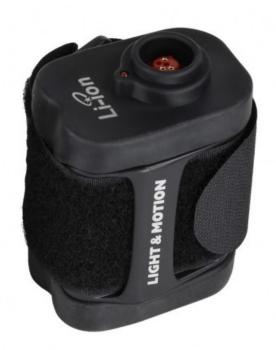

## 6-Cell Li-ion Battery Pack

Extend run-time of theStella light when used in conjunction with Light/Battery Connector Cable (not included). Increases run-time of the Stella 1000 by 214 minutes and the Stella 2000 by 115 minutes (on high). Can be utilized to power the light as well as recharge Stella's internal battery. Velcro battery strap included to secure on tripod leg, boom, etc. Compatible Lights: Stella 1000, Stella 2000

Reference: 804-0065-B

EAN13: -

Extend run-time of theStella light when used in conjunction with Light/Battery Connector Cable (not included). Increases run-time of the Stella 1000 by 214 minutes and the Stella 2000 by 115 minutes (on high). Can be utilized to power the light as well as recharge Stella's internal battery. Velcro battery strap included to secure on tripod leg, boom, etc. Compatible Lights: Stella 1000, Stella 2000