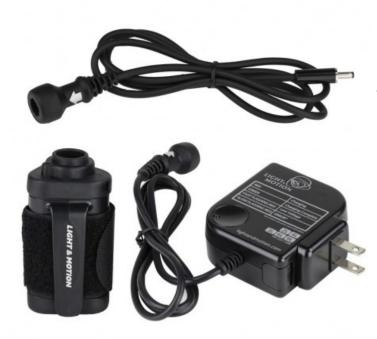

## Stella 28 WHr External Battery Kit

Never run out of battery power during extended field assignments. Increase run-time of the Stella 1000 by 122 minutes and the Stella 2000 by 65 minutes (on high). Can be utilized to power the light as well as recharge Stella's internal battery. Includes 28 WHr Li-lon battery pack, battery connector cable, and wall charger. Compatible Lights: Stella 1000, Stella 2000

Reference: 800-0297-A

EAN13: -

Never run out of battery power during extended field assignments. Increase run-time of the Stella 1000 by 122 minutes and the Stella 2000 by 65 minutes (on high). Can be utilized to power the light as well as recharge Stella's internal battery. Includes 28 WHr Li-Ion battery pack, battery connector cable, and wall charger. Compatible Lights: Stella 1000, Stella 2000