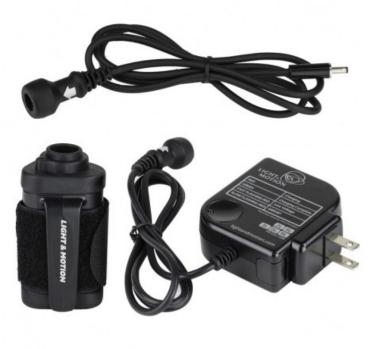

## Stella 28 WHr External Battery Kit

Never run out of battery power during extended field assignments. Increase run-time of the Stella 1000 by 122 minutes and the Stella 2000 by 65 minutes (on high). Can be utilized to power the light as well as recharge Stella's internal battery. Includes 28 WHr Li-Ion battery pack, battery connector cable, and wall charger. Compatible Lights: Stella 1000, Stella 2000

Reference: 800-0297-A EAN13: -

Never run out of battery power during extended field assignments. Increase run-time of the Stella 1000 by 122 minutes and the Stella 2000 by 65 minutes (on high). Can be utilized to power the light as well as recharge Stella's internal battery. Includes 28 WHr Li-Ion battery pack, battery connector cable, and wall charger. Compatible Lights: Stella 1000, Stella 2000