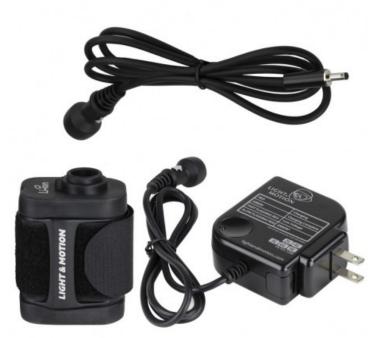

## Stella 49 WHr External Battery Kit

Never run out of battery power during extended field assignments. Increases run-time of the Stella 1000 by 214 minutes and the Stella 2000 by 115 minutes (on high). Can be utilized to power the light as well as recharge Stella's internal battery. Includes 49 WHr Li-lon battery pack, battery connector cable, and wall charger. Compatible Lights: Stella 1000, Stella 2000

Reference: 800-0298-A

EAN13: -

Never run out of battery power during extended field assignments. Increases run-time of the Stella 1000 by 214 minutes and the Stella 2000 by 115 minutes (on high). Can be utilized to power the light as well as recharge Stella's internal battery. Includes 49 WHr Li-Ion battery pack, battery connector cable, and wall charger. Compatible Lights: Stella 1000, Stella 2000