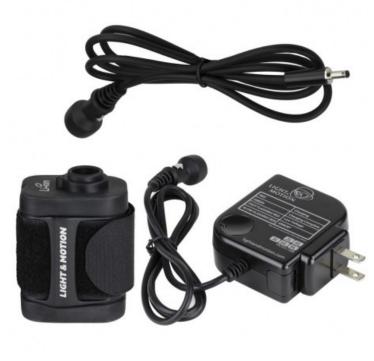

## Stella 49 WHr External Battery Kit

Never run out of battery power during extended field assignments. Increases run-time of the Stella 1000 by 214 minutes and the Stella 2000 by 115 minutes (on high). Can be utilized to power the light as well as recharge Stella's internal battery. Includes 49 WHr Li-Ion battery pack, battery connector cable, and wall charger. Compatible Lights: Stella 1000, Stella 2000

Reference: 800-0298-A EAN13: -

Never run out of battery power during extended field assignments. Increases run-time of the Stella 1000 by 214 minutes and the Stella 2000 by 115 minutes (on high). Can be utilized to power the light as well as recharge Stella's internal battery. Includes 49 WHr Li-Ion battery pack, battery connector cable, and wall charger. Compatible Lights: Stella 1000, Stella 2000