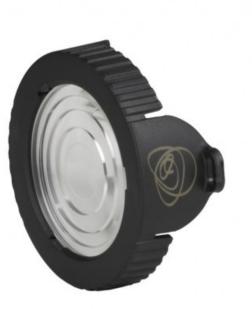

## 25° Fresnel, 50mm

Lightweight 25° optical Fresnel modifies the Stella's beam into a precise spot ideal for isolating subjects. Snap-on design allows optic to be fixed or removed in seconds for rapid beam adjustments. Includes lanyard to tether lens to D-Ring on mount base when detached. Compatible Lights: Stella 1000

Reference: 800-0304-A EAN13: -

Lightweight 25° optical Fresnel modifies the Stella's beam into a precise spot ideal for isolating subjects. Snap-on design allows optic to be fixed or removed in seconds for rapid beam adjustments. Includes lanyard to tether lens to D-Ring on mount base when detached. Compatible Lights: Stella 1000