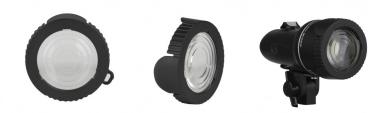

## 25° Fresnel, 50mm

Lightweight 25° optical Fresnel modifies the Stella's beam into a precise spot ideal for isolating subjects. Snap-on design allows optic to be fixed or removed in seconds for rapid beam adjustments. Includes lanyard to tether lens to D-Ring on mount base when detached. Compatible Lights: Stella 1000

Reference: 800-0304-A EAN13: -

Lightweight 25° optical Fresnel modifies the Stella's beam into a precise spot ideal for isolating subjects. Snap-on design allows optic to be fixed or removed in seconds for rapid beam adjustments. Includes lanyard to tether lens to D-Ring on mount base when detached. Compatible Lights: Stella 1000