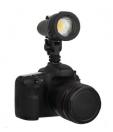

## 25° Fresnel, 50mm

Lightweight 25° optical Fresnel modifies the Stella's beam into a precise spot ideal for isolating subjects. Snap-on design allows optic to be fixed or removed in seconds for rapid beam adjustments. Includes lanyard to tether lens to D-Ring on mount base when detached. Compatible Lights: Stella 1000

Reference: 800-0304-A EAN13: -

Lightweight 25° optical Fresnel modifies the Stella's beam into a precise spot ideal for isolating subjects. Snap-on design allows optic to be fixed or removed in seconds for rapid beam adjustments. Includes lanyard to tether lens to D-Ring on mount base when detached. Compatible Lights: Stella 1000