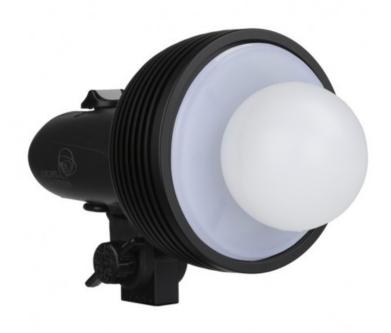

## Glo Bulb Diffuser, 82mm

The Glo Bulb diffuses and evenly spreads light similar to a 'Chinese Lantern'. Perfect for top-down lighting situations such as table discussions and interviews. Small rugged presson design attaches to the Stella bezel quickly and effortlessly. Compatible Lights: Stella 2000, Stella Pro Lights.

## **PRODUCT HIGHLIGHTS**

For Stella 2000, Stella Pro, and Stella Pro RF Lights Ideal Overhead Lighting 180-Degree Beam Use in Softbox to Eliminate Hot Spot 82mm Diameter Press-on attachment

Reference: 800-0282-A

EAN13: -

The Glo Bulb diffuses and evenly spreads light similar to a 'Chinese Lantern'. Perfect for top-down lighting situations such as table discussions and interviews. Small rugged press-on design attaches to the Stella bezel quickly and effortlessly. Compatible Lights: Stella 2000, Stella Pro Lights.

## **PRODUCT HIGHLIGHTS**

For Stella 2000, Stella Pro, and Stella Pro RF Lights Ideal Overhead Lighting 180-Degree Beam Use in Softbox to Eliminate Hot Spot 82mm Diameter Press-on attachment