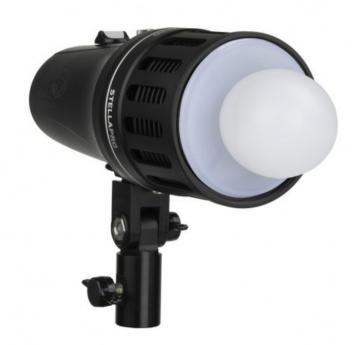

## Glo Bulb Diffuser, 82mm

The Glo Bulb diffuses and evenly spreads light similar to a 'Chinese Lantern'. Perfect for top-down lighting situations such as table discussions and interviews. Small rugged presson design attaches to the Stella bezel quickly and effortlessly. Compatible Lights: Stella 2000, Stella Pro Lights.

## **PRODUCT HIGHLIGHTS**

For Stella 2000, Stella Pro, and Stella Pro RF Lights Ideal Overhead Lighting 180-Degree Beam Use in Softbox to Eliminate Hot Spot 82mm Diameter Press-on attachment

Reference: 800-0282-A

EAN13: -

The Glo Bulb diffuses and evenly spreads light similar to a 'Chinese Lantern'. Perfect for top-down lighting situations such as table discussions and interviews. Small rugged press-on design attaches to the Stella bezel quickly and effortlessly. Compatible Lights: Stella 2000, Stella Pro Lights.

## **PRODUCT HIGHLIGHTS**

For Stella 2000, Stella Pro, and Stella Pro RF Lights Ideal Overhead Lighting 180-Degree Beam Use in Softbox to Eliminate Hot Spot 82mm Diameter Press-on attachment