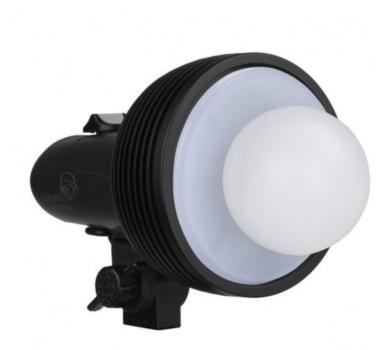

## Glo Bulb Diffuser, 82mm

The Glo Bulb diffuses and evenly spreads light similar to a 'Chinese Lantern'. Perfect for topdown lighting situations such as table discussions and interviews. Small rugged presson design attaches to the Stella bezel quickly and effortlessly. Compatible Lights: Stella 2000, Stella Pro Lights.

## **PRODUCT HIGHLIGHTS**

For Stella 2000, Stella Pro, and Stella Pro RF Lights Ideal Overhead Lighting 180-Degree Beam Use in Softbox to Eliminate Hot Spot 82mm Diameter Press-on attachment Reference: 800.0282-A

Reference: 800-0282-A EAN13: -

The Glo Bulb diffuses and evenly spreads light similar to a 'Chinese Lantern'. Perfect for top-down lighting situations such as table discussions and interviews. Small rugged press-on design attaches to the Stella bezel quickly and effortlessly. Compatible Lights: Stella 2000, Stella Pro Lights.