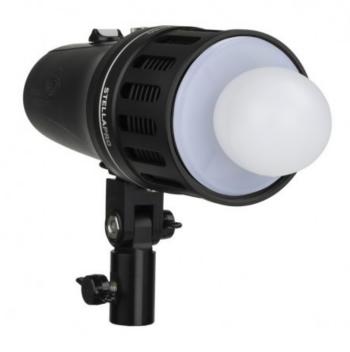

## Glo Bulb Diffuser, 82mm

The Glo Bulb diffuses and evenly spreads light similar to a 'Chinese Lantern'. Perfect for topdown lighting situations such as table discussions and interviews. Small rugged presson design attaches to the Stella bezel quickly and effortlessly. Compatible Lights: Stella 2000, Stella Pro Lights.

## **PRODUCT HIGHLIGHTS**

For Stella 2000, Stella Pro, and Stella Pro RF Lights Ideal Overhead Lighting 180-Degree Beam Use in Softbox to Eliminate Hot Spot 82mm Diameter Press-on attachment Reference: 800.0282-A

Reference: 800-0282-A EAN13: -

The Glo Bulb diffuses and evenly spreads light similar to a 'Chinese Lantern'. Perfect for top-down lighting situations such as table discussions and interviews. Small rugged press-on design attaches to the Stella bezel quickly and effortlessly. Compatible Lights: Stella 2000, Stella Pro Lights.