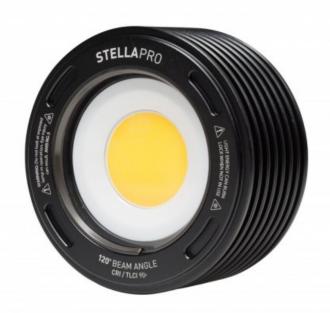

## Stella Pro 5600k Head

The Stella Pro 5600k Lighthead provides 5600k color output for Stella Pro camera lights.

Reference: 800-0318-A

EAN13: -

The Stella Pro 5600k Lighthead provides 5600k color output for Stella Pro camera lights.

## Caractéristiques :

Angle d'ouverture: 120° native Air / 90° Water

IP: 68 (100m) CRI/CQS: 92

Température de couleur: 5600K

Refroidissement: dissipateur thermique

Dimmer: Continu ou Echelonné

TLCI: 94

Lumens High: 5000 Runtime High: 90 minutes