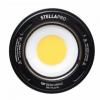

## Stella Pro 5600k Fan Head

The Stella Pro 5600k Lighthead with integrated fan provides 5600k color output for Stella Pro camera lights.

## Featuring:

- Certified performance (FL-1 Standard)
- High Output "Chip on Board" LED
- Certified TLCI 93, CRI 92, 5600K
- Sophisticated flicker-free firmware design
- Regulated lumen output does not fade during use
- Integrated fan cools lighthead at highest output levels
- Works with Stella Pro Models

## **Caractéristiques:**

Angle d'ouverture: 120° native

IP: 54

CRI/CQS: 92

Température de couleur: 5600K

Refroidissement: fan

Dimmer: Continu ou Echelonné

TLCI: 94