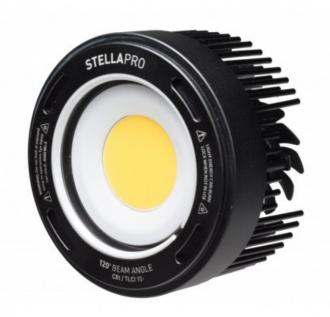

## Stella Pro 5600k Fan Head

The Stella Pro 5600k Lighthead with integrated fan provides 5600k color output for Stella Pro camera lights.

## Featuring:

- Certified performance (FL-1 Standard)
- High Output "Chip on Board" LED
- Certified TLCI 93, CRI 92, 5600K
- Sophisticated flicker-free firmware design
- Regulated lumen output does not fade during use
- Integrated fan cools lighthead at highest output levels
- Works with Stella Pro Models

## **Caractéristiques:**

Angle d'ouverture: 120° native

IP: 54

CRI/CQS: 92

Température de couleur: 5600K

Refroidissement: fan

Dimmer: Continu ou Echelonné

TLCI: 94